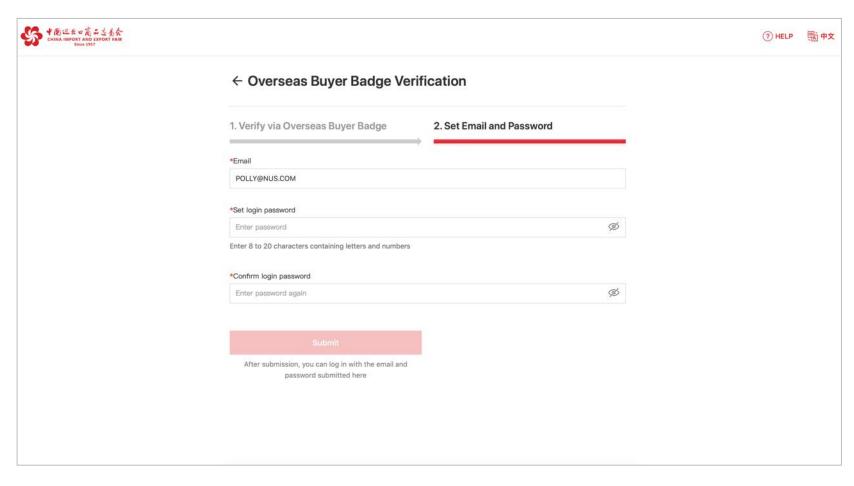

**Step 4:** After verifying your identity, please enter your email and password, then click "Submit". It is recommended to use a frequently-used email.

**Step 5:** Then you will be redirected to the successful verification page, click "Log In". Now you can enter your email and password to log in to the platform.