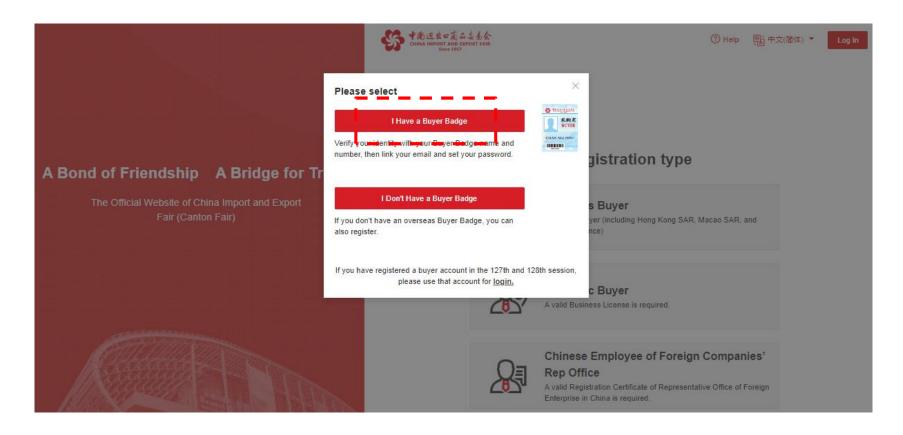

#### 1. Login with Overseas Buyer Badge ID and Name

**Step 1:** Click "Overseas Buyer" on the registration page.

Step 2: Click "I Have a Buyer Badge".

**Step 3:** On the overseas buyer verification page, verify your identity with your buyer badge ID number and name. Please note that the name should be exactly the same as the one on your Badge, including the letter cases, spaces, and punctuation.