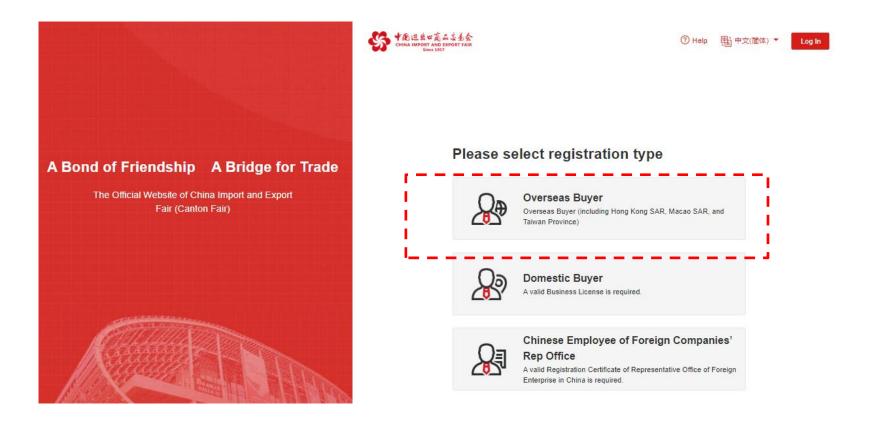

#### 1. Login with Overseas Buyer Badge ID and Name

**Step 1:** Click "Overseas Buyer" on the registration page.

Step 2: Click "I Have a Buyer Badge".

**Step 3:** On the overseas buyer verification page, verify your identity with your buyer badge ID number and name. Please note that the name should be exactly the same as the one on your Badge, including the letter cases, spaces, and punctuation.