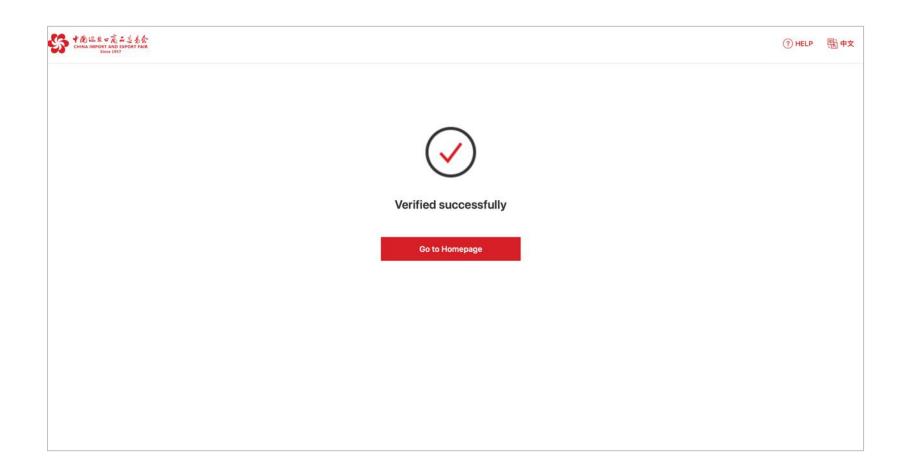

**Step 4:** After verifying your identity, please enter your email and password, then click "Submit". It is recommended to use a frequently-used email.

**Step 5:** Then you will be redirected to the successful verification page, click "Log In". Now you can enter your email and password to log in to the platform.

**Step 4:** After verifying your identity, please enter your login email and password, then click "Submit". It is recommended to use a frequently-used email.

**Step 5:** Then you will be redirected to the successful verification page, click "Log In". Now you can enter your email and password to log in to the platform.