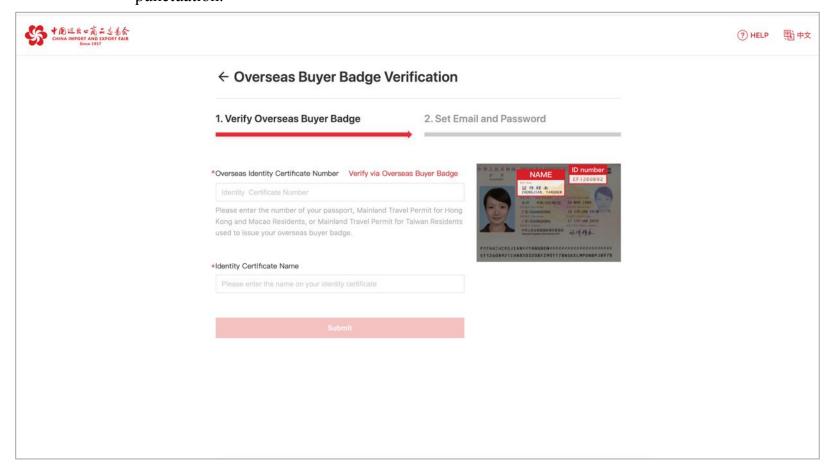

#### 2. Login with Overseas Buyer ID Document

**Step 1:** Click "Overseas Buyer" on the registration page.

Step 2: If you already have a Buyer Badge, click "I Have a Buyer Badge".

**Step 3:** On the overseas buyer verification page, select "Verify via ID", and enter your ID number and name. Please make sure that the ID is the same as the one used for Buyer Badge application; and the name is exactly the same as the one on your ID, including the letter cases, spaces, and punctuation.