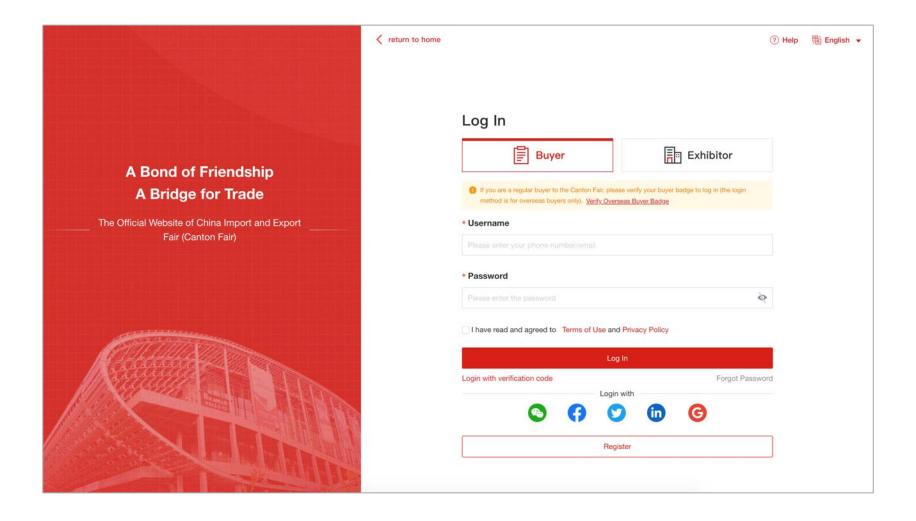

### 3. Login with a Best Account or an Existing Account

On the buyer login page, you can enter your Buyer E-service Tool (Best) account and password or your existing account and password to log in.