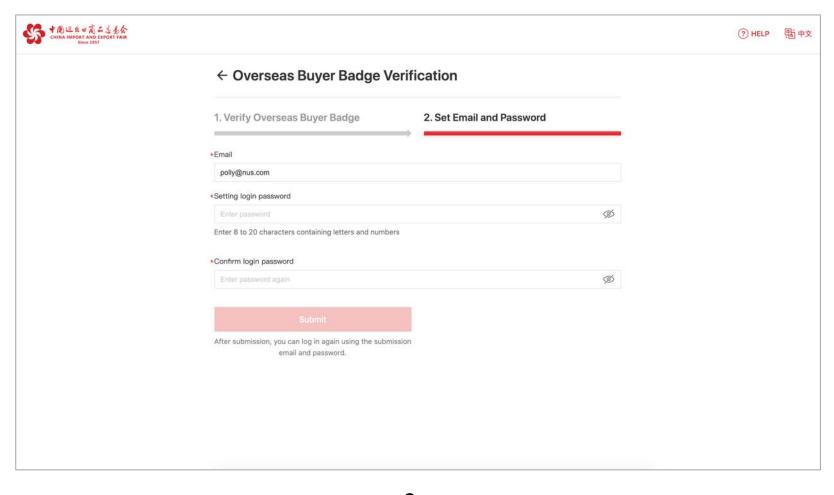

**Step 4:** After verifying your identity, please enter your email and password, then click "Submit". It is recommended to use a frequently-used email.

**Step 5:** Then you will be redirected to the successful verification page, click "Log In". Now you can enter your email and password to log in to the platform.

**Step 4:** After verifying your identity, please enter your login email and password, then click "Submit". It is recommended to use a frequently-used email.

**Step 5:** Then you will be redirected to the successful verification page, click "Log In". Now you can enter your email and password to log in to the platform.