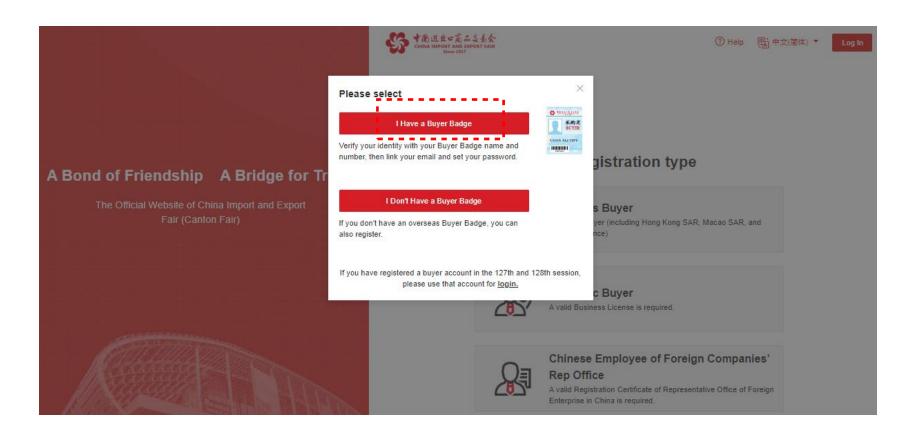

#### 1. Login with Overseas Buyer Badge ID and Name

**Step 1:** Click "Overseas Buyer" on the registration page.

Step 2: Click "I Have a Buyer Badge".

**Step 3:** On the overseas buyer verification page, verify your identity with your buyer badge ID number and name. Please note that the name should be exactly the same as the one on your Badge, including the letter cases, spaces, and punctuation.