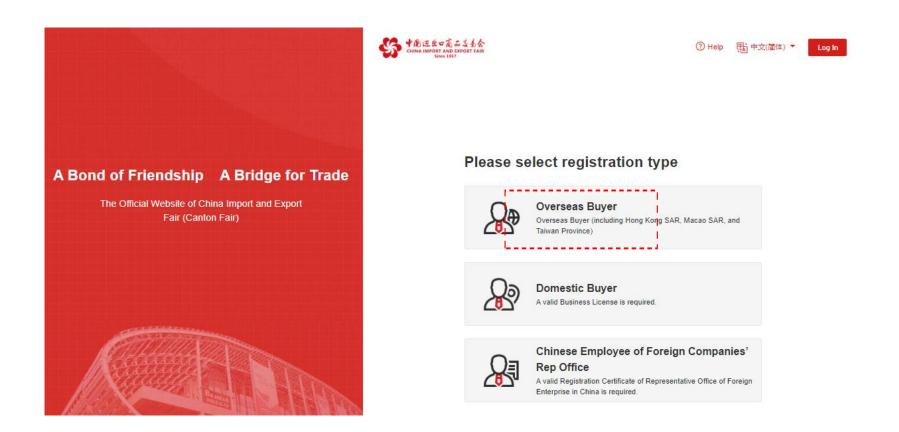

#### 1. Login with Overseas Buyer Badge ID and Name

**Step 1:** Click "Overseas Buyer" on the registration page.

Step 2: Click "I Have a Buyer Badge".

**Step 3:** On the overseas buyer verification page, verify your identity with your buyer badge ID number and name. Please note that the name should be exactly the same as the one on your Badge, including the letter cases, spaces, and punctuation.

#### 2. Login with Overseas Buyer ID Document

**Step 1:** Click "Overseas Buyer" on the registration page.

Step 2: If you already have a Buyer Badge, click "I Have a Buyer Badge".

**Step 3:** On the overseas buyer verification page, select "Verify via ID", and enter your ID number and name. Please make sure that the ID is the same as the one used for Buyer Badge application; and the name is exactly the same as the one on your ID, including the letter cases, spaces, and punctuation.